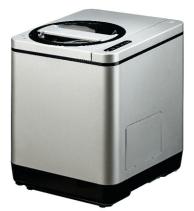

## the solution

Introducing Smart Cara, a state of art indoor food waste recycling composter for the home. Simply load the food waste in the removable basket and turn on. In as little as 3 hours, depending on moisture content, the system will dry and grind the kitchen scraps into a highly matured, nutrient-rich flake at around 10% of the original volume. This makes it an ideal additive for the garden or reduces your bin waste. There are no enzymes, pellets or additives required. No Methane Gas Release (throughout the process) No More Kitchen Odours No More Plastic Bags No Water Needed No Additives No Draining No Venting

#### the features

- Approximate 3 hour QUIET process.
- 3 stages Dehydration / Grinding / Cooling.
- Low Energy Use 0.5~1kw depending on moisture content.
- No venting, draining or additives are required.
- Unique filters eliminate odour.
- Pail has a 1.5kg capacity and is dishwasher safe.
- Easy one-touch operation, soft touch panel.
- Automatic cleaning function.
- Compact size 270(W) x 300(D) x 350mm(H).
- Smart Cara is Lightweight at 9kg.