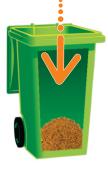

## the solution

Introducing Smart Cara, a state of art indoor food waste recycling composter for the home. Simply load the food waste in the removable basket and turn on. In as little as 3 hours, depending on moisture content, the system will dry and grind the kitchen scraps into a highly matured, nutrient-rich flake at around 10% of the original volume. This makes it an ideal additive for the garden or reduces your bin waste. There are no enzymes, pellets or additives required. No Methane Gas Release (throughout the process) No More Kitchen Odours No More Plastic Bags No Water Needed No Additives No Draining No Venting