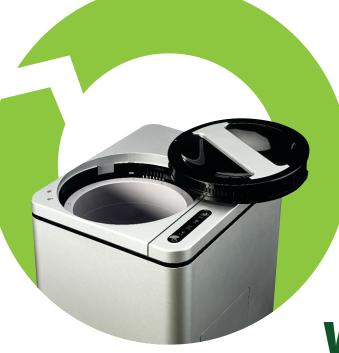

- Soft touch operation
- Automatic Cleaning cycle
- Improved pail

## the solution

Introducing Smart Cara, a state of art indoor food waste recycling composter for the home. Simply load the food waste in the removable basket and turn on. In as little as 3 hours, depending on moisture content, the system will dry and grind the kitchen scraps into a highly matured, nutrient-rich flake at around 10% of the original volume. This makes it an ideal additive for the garden or reduces your bin waste. There are no enzymes, pellets or additives required. No Methane Gas Release (throughout the process) No More Kitchen Odours No More Plastic Bags No Water Needed No Additives No Draining No Venting

#### the features

- Approximate 3 hour QUIET process.
- 3 stages Dehydration / Grinding / Cooling.
- Low Energy Use 0.5~1kw depending on moisture content.
- No venting, draining or additives are required.
- Unique filters eliminate odour.
- Pail has a 1.5kg capacity and is dishwasher safe.
- Easy one-touch operation, soft touch panel.
- Automatic cleaning function.
- Compact size 270(W) x 300(D) x 350mm(H).
- Smart Cara is Lightweight at 9kg.